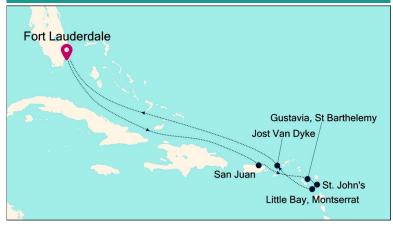

## The Turquoise Blue Waters of the Caribbean ...

The beauty of the Caribbean is that every island is different.

Departing Florida's sunny shores, relax with two days at sea before discovery beckons in the shape of San Juan. St. Barts' golden shores is next, followed by the music, history, culture and color of St. John's, Little Bay and Jost Van Dyke. Two more sea days to ensure complete R&R and your Caribbean dream is complete.

| MAR 6  | Fort Lauderdale FL         | Depart 7:00 PM     |
|--------|----------------------------|--------------------|
| MAR 7  | Day At Sea                 |                    |
| MAR 8  | Day At Sea                 |                    |
| MAR 9  | San Juan, Puerto Rico      | 8:00 AM - 6:00 PM  |
| MAR 10 | Gustavia Guadeloupe        | 8:00 AM - 11:00 PM |
| MAR 11 | St. John's Antigua/Barbuda | 8:00 AM - 7:00 PM  |
| MAR 12 | Little Bay, Montserrat     | 8:00 AM - 6:00 PM  |
| MAR 13 | Jost Van Dyke, BVI         | 8:00 AM - 2:00 PM  |
| MAR 14 | Day At Sea                 |                    |
| MAR 15 | Day At Sea                 |                    |
| MAR 16 | Fort Lauderdale FL         | Arrive 8:00 AM     |